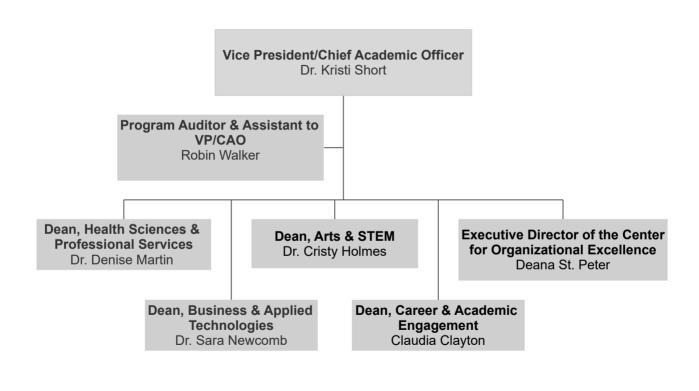

# Executive Director of the Center for Organizational Excellence Deana St. Peter

Coordinator of Professional Development

Instructional Designer and Central Teaching & Learning Hub Co-Director

Dr. Jamie McLeod
Instructional Designer/Instructor