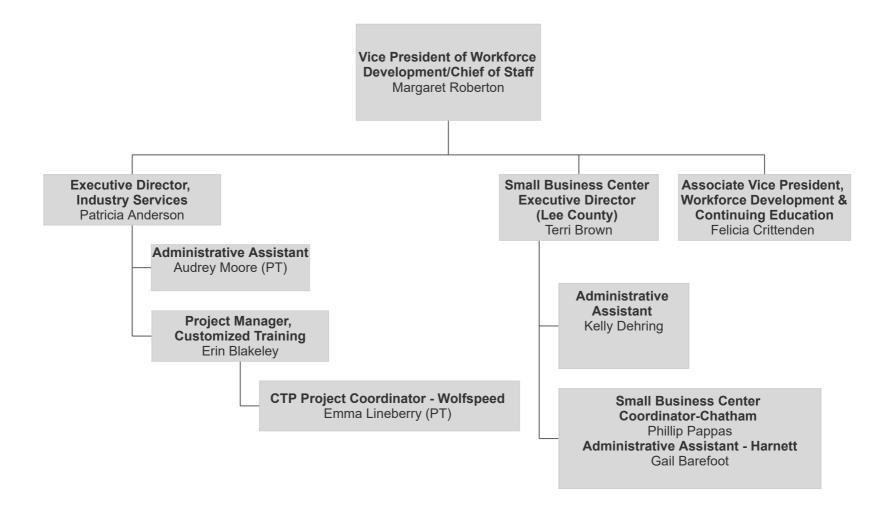

#### **Custodian Staff - Chatham**

Billie Gardner - Pittsboro

Randy Foxx - Siler City

Tammy Gause Rhonda Goldston

**Grounds Technicians** 

Gary Franks, Jr.

**Associate Vice President,** Onboarding & Academic Advising Scott Byington