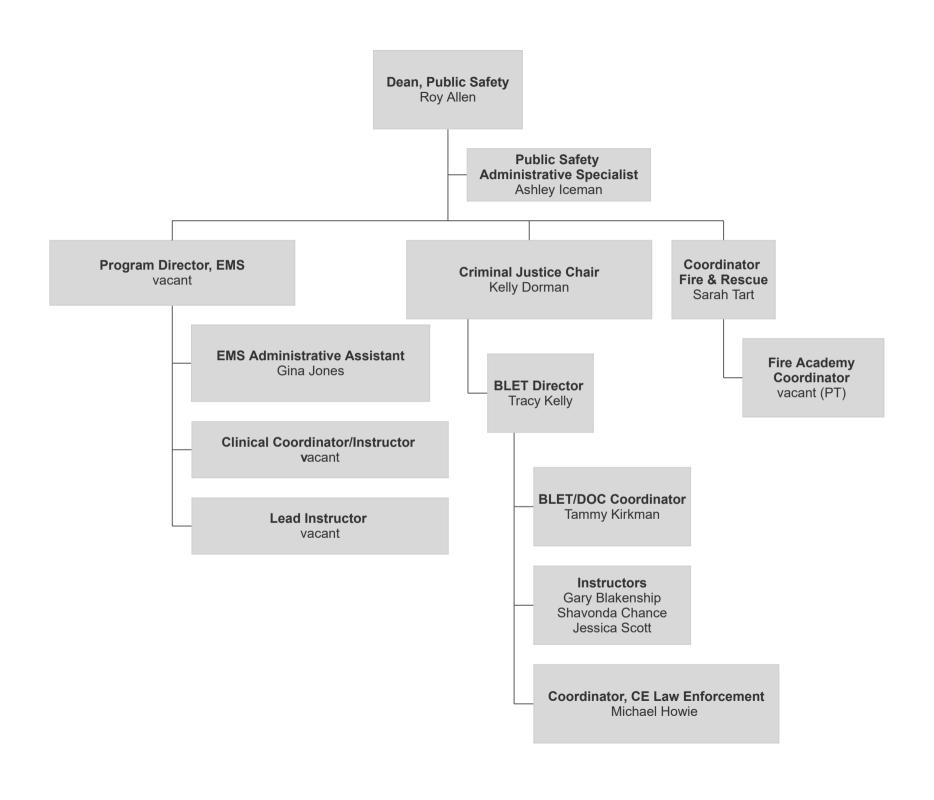

# Harnett Correctional Institution (HCI) Director of Corrections Education Programs Joshua Johnson

HCI Office and Grant Coordinator
Lauren Weaver