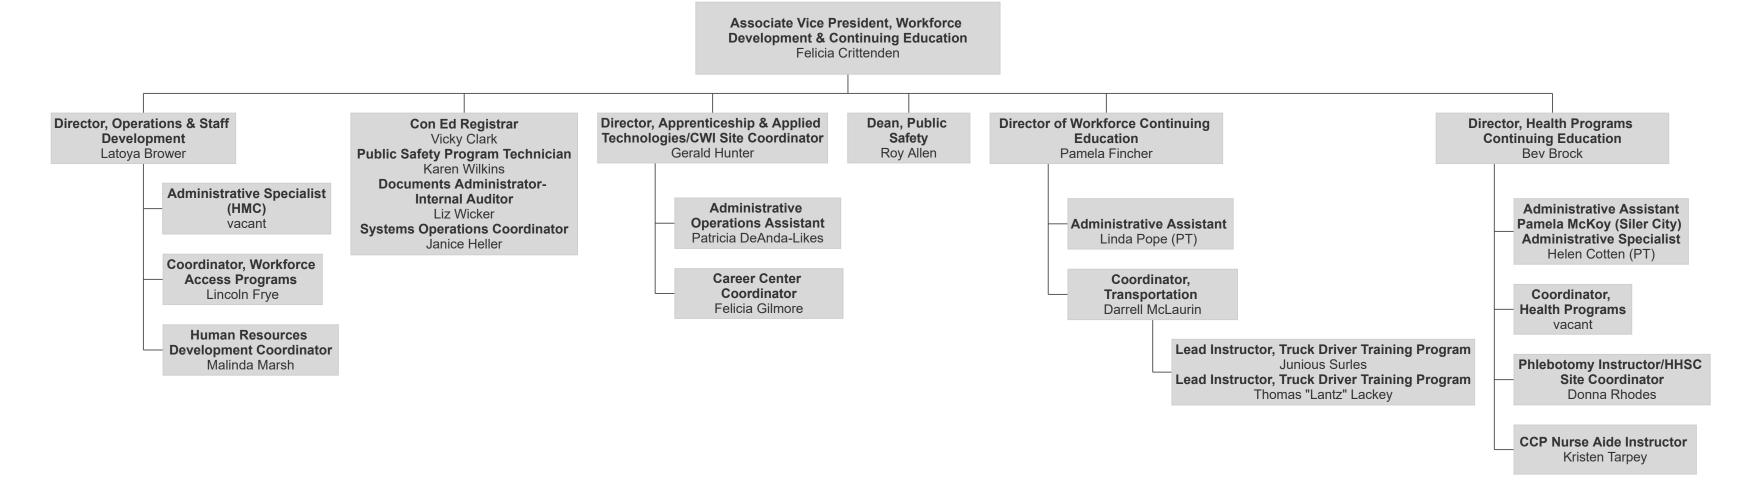

#### **Custodian Staff - Chatham**

Billie Gardner - Pittsboro

Randy Foxx - Siler City

Tammy Gause Rhonda Goldston

**Grounds Technicians** 

Gary Franks, Jr.

**Associate Vice President,** Onboarding & Academic Advising Scott Byington