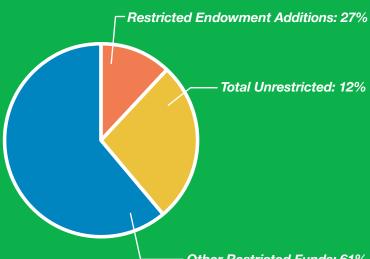

## **FINANCIAL REPORT**

- Other Restricted Funds: 61%

### Foundation Statement of Financials

The community continued to show their support for Central Carolina Community College by contributing \$680,503.33 during the 2013 – 2014 fiscal year.

In-kind gifts of equipment, supplies, pro bono, and other services totaling \$10,390.40 were also donated to the college.

During the 2013-2014 fiscal year the CCCC Foundation provided \$388,000 in support to the college and to the students it serves.