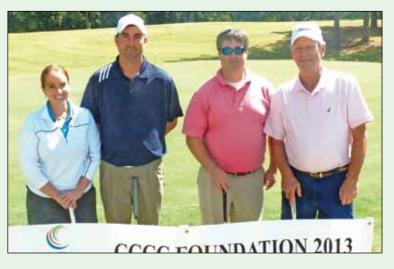

April also featured the First Chatham County Golf Classic held at the Preserve Golf Course in Chapel Hill, NC. Ten thousand dollars was raised through 12 participating teams who braved the chilly spring air to raise funds for CCCC students. <u>The Second Annual</u> "<u>Sweet Celebration</u>" <u>& 14th Annual</u> <u>CCCC Foundation</u> <u>Furniture Auction</u>