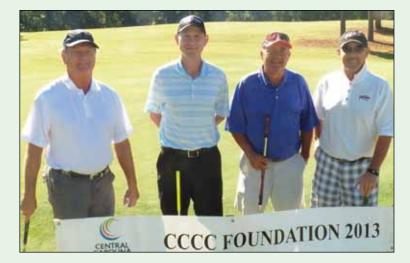

### >>> 24th Annual Lee County Golf Classic Winning Teams

Sanford Golf Course, Sanford, NC

Morning Captain's Choice Winning Team: Steve Carter, Jim Ulrich, Rod Brecheisen, Bruce Miller Sponsored by: Dr. Steven R. Carter