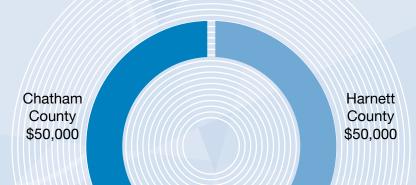

Lee County \$50,000

Private Support: \$345,700

Personal \$85,450

**TOTAL INVESTMENT: \$1,575,700** 