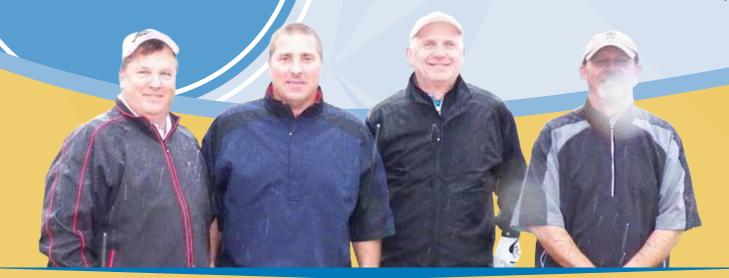

## 2nd Annual Harnett County Golf Classic Winning Team

Chicora Golf Club, Dunn, NC

Captain's Choice Winning Team: (left to right) Johnny Perogoy, Larry Daughtry, Gary Robinson, Kary Pennington Sponsored by: Hayes, Williams, and Turner & Daughtry Attorneys