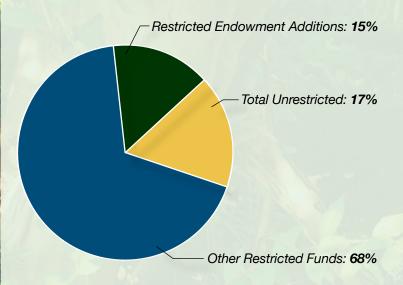

# Foundation Statement of Financials

The community continued to show their support for Central Carolina Community College by contributing \$503,000 during the 2012 – 2013 fiscal year.

In-kind gifts of equipment, supplies, pro bono, and other services totaling \$31,609.96 were also donated to the college.

During the 2012 – 2013 fiscal year the CCCC Foundation provided \$354,000 in support to the college and to the students it serves.