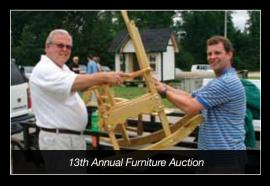

### 13th Annual Furniture Auction • June 2013

Students in the Carpentry and Welding programs at the Harnett Correctional Institution hand crafted furniture and other home good items for the 13th Annual Furniture Auction. The Auction raised nearly \$25,000 for the Harnett County Student Endowment.