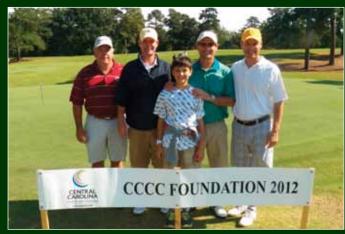

# Morning Captain's Choice Winning Team:

From Left to Right: Dale Bryant, Dave Neff, Jack Radley & Bobby Powell

Team sponsored by: Bobby and Linda Powell

# Afternoon Captain's Choice Winning Team:

From Left to Right: Chet Chester, David Wicker, Kel Normann & Dave Glabicki

Team sponsored by: The Normann Financial Group Of Wells Fargo Advisors, LLC