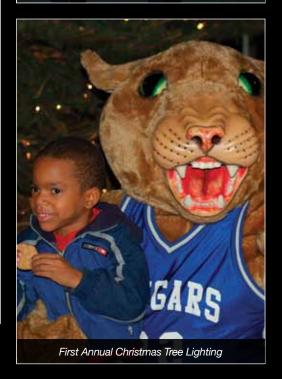

### First Annual Christmas Tree Lighting • December 2012

The local community got into a festive holiday spirit on the Lee County Campus during the First Annual Christmas Tree Lighting. The Southern Lee Marching band brought Santa Claus to town on an antique fire truck, 'Twas the Night before Christmas' was read, and hot cocoa and cookies were served to help usher in the holiday season.