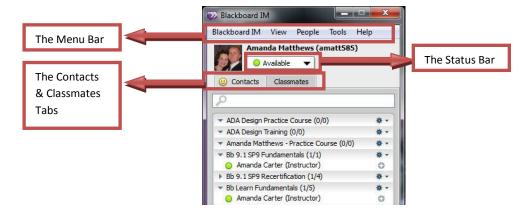

#### **Introduction to Blackboard IM Interface**

1. Once you are logged in, the Blackboard IM window will appear. In this window you will find a **Menu Bar**, **Status bar**, **Contacts Tab**, and Classmates **Tab**.

- 2. Use the **Menu Bar** to personalize your settings, personalize your profile, and to change how the Blackboard IM window is organized.
- Use the Status Bar to show if you are Available, Away, Invisible, or Offline.
- 4. To access your list of contacts, click on the **Contacts Tab**.
- 5. To access a list of your classmates, organized by the classes you are enrolled in, click on the **Classmates Tab**.