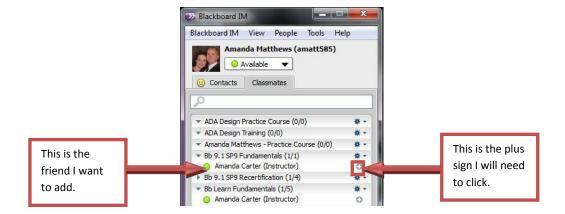

#### **How to add a contact**

1. To add a person to your contact list, find their name in your list of **Classmates**, and then click the "+" sign beside their name.

2. This person will now be added to your list of contacts under the **Contacts Tab**.