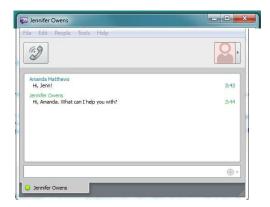

3. Double click on the individual's name and a **Chat Window** will appear.

4. Click your cursor in the bottom text box and begin typing your message.

- 5. When you have finished typing your message, hit **Enter** on your keyboard.
- 6. You will then see your message in the above text box.

7. The other individual can now respond back by clicking his or her cursor in the bottom text box and typing a message.

8. When you have completed your conversation, you can close out your Chat Window.