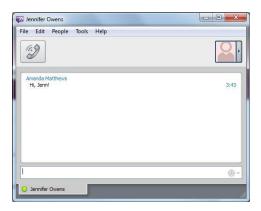

7. The other individual can now respond back by clicking his or her cursor in the bottom text box and typing a message.

8. When you have completed your conversation, you can close out your Chat Window.