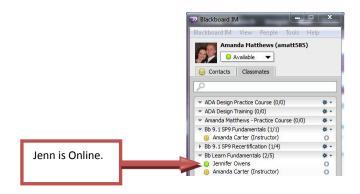

### **How to Chat**

- 1. In order to start a conversation with another Blackboard IM user, you will both need to be logged into your Blackboard IM accounts.
- 2. Find the name of who you would like to chat with either on your contacts list or your classmates list. The individual must have a green dot beside his or her name showing that he or she is logged in as **Online**.

3. Double click on the individual's name and a **Chat Window** will appear.

4. Click your cursor in the bottom text box and begin typing your message.

- 5. When you have finished typing your message, hit **Enter** on your keyboard.
- 6. You will then see your message in the above text box.