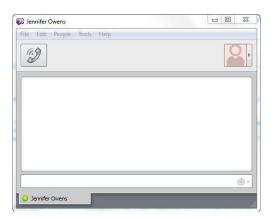

3. Double click on the individual's name and a **Chat Window** will appear.

4. Click your cursor in the bottom text box and begin typing your message.

- 5. When you have finished typing your message, hit **Enter** on your keyboard.
- 6. You will then see your message in the above text box.