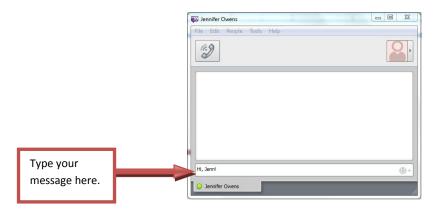

3. Double click on the individual's name and a **Chat Window** will appear.

4. Click your cursor in the bottom text box and begin typing your message.

- 5. When you have finished typing your message, hit **Enter** on your keyboard.
- 6. You will then see your message in the above text box.