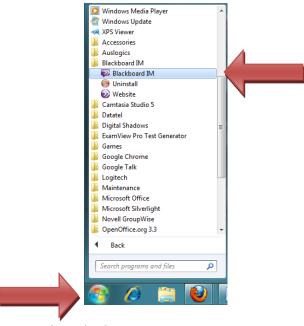

## Logging In

1. There are several ways to access the login screen.

Blackboard

- a. If you just finished installing Blackboard IM, the login screen will now be on your screen.
- b. You can also access the login page by double clicking the Blackboard IM icon on your desktop.

c. Additionally, you can login by clicking the Start button in the bottom left corner of your computer screen and then clicking the Blackboard IM link.

2. When the login page appears, type your Blackboard IM ID and password that you created in the installation process in the provided fields. Click the **sign in** button.