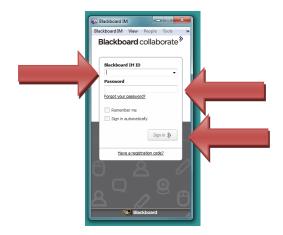

c. Additionally, you can login by clicking the Start button in the bottom left corner of your computer screen and then clicking the Blackboard IM link.

2. When the login page appears, type your Blackboard IM ID and password that you created in the installation process in the provided fields. Click the **sign in** button.