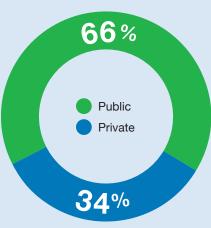

#### **College Enrollment**

College Enrollment

Public vs. Private College Enrollment

In-State vs. Out-of-State College Enrollment