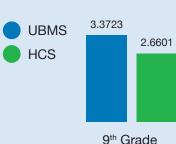

#### **Average Weighted GPAs**

Average weighted GPAs of UBMS participants compared to Harnett County students by grade level (2015 – 2016)

#### **AVERAGE GPA:**

3.4085

**RANGE:** 2.1250

to 5.0042