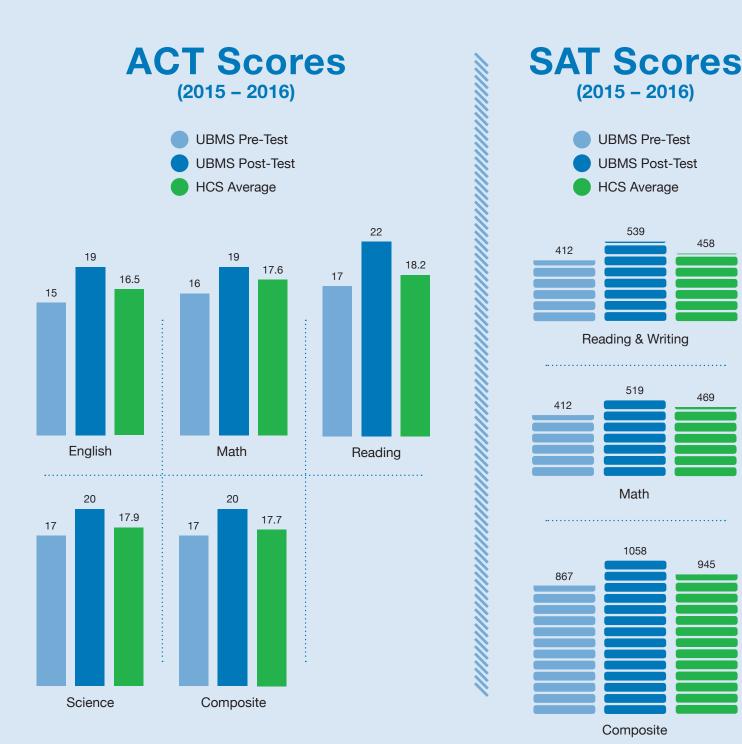

# ACT & SAT Prep

In 2015 – 2016, 16 juniors participated in 48 hours of ACT and SAT preparation. The charts below show improvement in average scores in every section of the ACT and SAT between pre-test administration in Summer 2015 and post-test administration in Spring 2016.