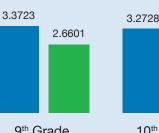

#### **Average Weighted GPAs**

Average weighted GPAs of UBMS participants compared to Harnett County students by grade level (2015 – 2016)

#### **AVERAGE GPA:**

3.4085

**RANGE:** 2.1250

to 5.0042