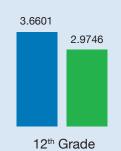

#### **Average Weighted GPAs**

Average weighted GPAs of UBMS participants compared to Harnett County students by grade level (2015 – 2016)

#### **AVERAGE GPA:**

3.4085

**RANGE:** 2.1250

to 5.0042