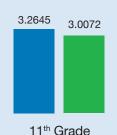

#### **Average Weighted GPAs**

Average weighted GPAs of UBMS participants compared to Harnett County students by grade level (2015 – 2016)

#### **AVERAGE GPA:**

3.4085

**RANGE:** 2.1250

to 5.0042