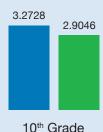

#### **Average Weighted GPAs**

Average weighted GPAs of UBMS participants compared to Harnett County students by grade level (2015 – 2016)

#### **AVERAGE GPA:**

3.4085

**RANGE:** 2.1250

to 5.0042